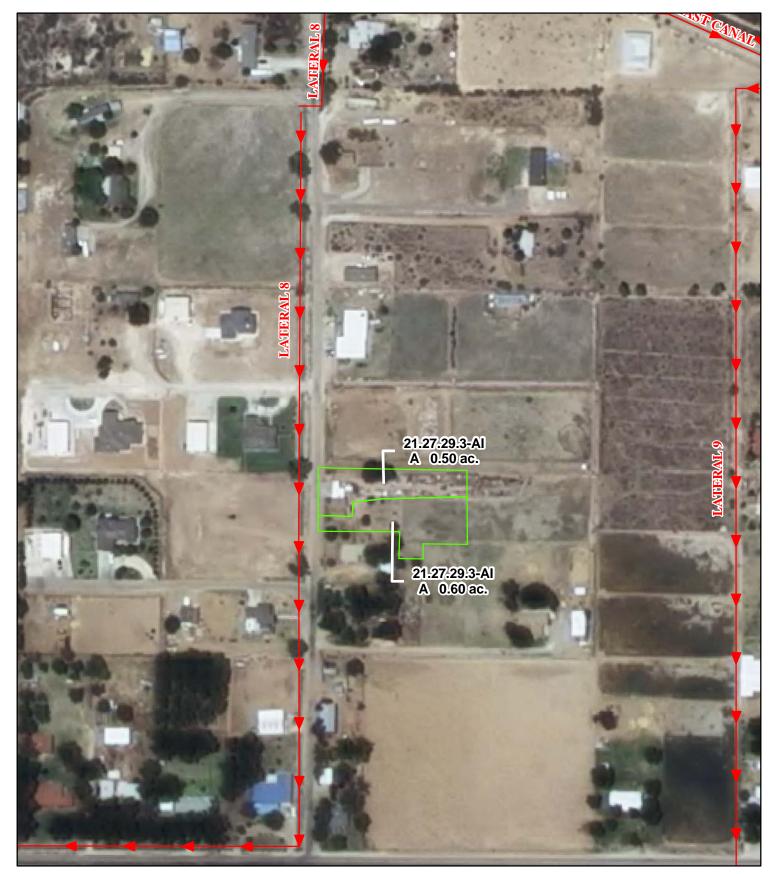

### f. Location and Amount of Irrigated Acreage:

Section 29, Township 21S, Range 27E, N.M.P.M.

Pt. SW1/4

1.10 acres

Total: 1.10 acres

As shown on the attached revised Hydrographic Survey Map for Subfile No. 21.27.29.3-AI, and the CID Section Hydrographic Survey Map Sheet No. 42 (1999-2011), included in Part F of this Appendix, representing the Court record as of the date of the filing of this Decree.